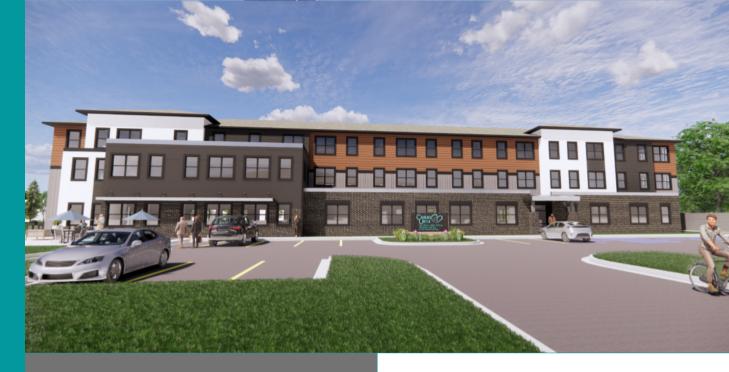

# Silver Linings Apartments

PERMANENT SUPPORTIVE HOUSING FOR INDIVIDUALS AGES 55+

#### SILVER LININGS LOCATION

3350 3rd Avenue North Moorhead, MN, 56560

Walking Distance to Bus Transportation

## Apartments:

Silver Linings will be a 3 story building consisting of 36 units of permanent supportive housing options for residents 55+. Apartments include bedroom, bathroom, living room, and appliances.